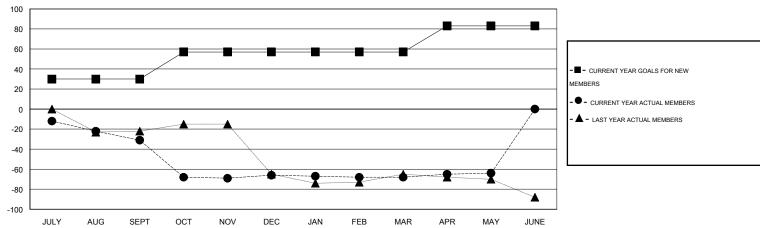

## GOALS AND ACTUAL MEMBERS CUMULATIVE

| DROPPED CLUBS: 0  DROPPED MEMBERS |     | 25 CLUBS OF 45 ADDED 1 OR MORE<br>NEW MEMBERS | GENDER DISTRIBUT  MALE  FEMALE | TION<br>1,055 (83.14%)<br>214 (16.86%) |     |
|-----------------------------------|-----|-----------------------------------------------|--------------------------------|----------------------------------------|-----|
| DECEASED                          | 15  | CLICK HERE FOR HEALTH                         | FAMILY UNIT MEMBERS            |                                        | 165 |
| CLUB CANCELLED                    | 0   | ASSESSMENT DATA                               |                                |                                        |     |
| OTHER                             | 125 |                                               | HEAD OF HOUSEHOLD              |                                        | 81  |
| TOTAL                             | 140 |                                               | NON-HEAD OF HOUSEHOLD          |                                        | 84  |

## District 5M 3

Results as of: 5/31/2014

GMT: Gary Fry LOCATION MINNESOTA GMT CA 1

|               |                  | Clubs               |                            |                             |                       |                    | Members                    |                              |                             |
|---------------|------------------|---------------------|----------------------------|-----------------------------|-----------------------|--------------------|----------------------------|------------------------------|-----------------------------|
|               | RESU             | LTS FOR 2013-2014   |                            |                             | RESULTS FOR 2013-2014 |                    |                            |                              |                             |
| QUARTER       | NEW CLUB<br>GOAL | ACTUAL NEW<br>CLUBS | ACTUAL<br>DROPPED<br>CLUBS | ACTUAL NET<br>GAIN/<br>LOSS | QUARTER               | NEW MEMBER<br>GOAL | ACTUAL TOTAL MEMBERS ADDED | ACTUAL<br>DROPPED<br>MEMBERS | ACTUAL NET<br>GAIN/<br>LOSS |
| JULY/AUG/SEPT | 1                | 0                   | 0                          | 0                           | JULY/AUG/SEPT         | 30                 | 12                         | 43                           | -31                         |
| OCT/NOV/DEC   | 1                | 0                   | 0                          |                             | OCT/NOV/DEC           | 27                 | 35                         | 70                           | -35                         |
| JAN/FEB/MAR   | 0                | 0                   | 0                          | 0                           | JAN/FEB/MAR           | 0                  | 20                         | 22                           | -2                          |
| APR/MAY/JUNE  | 1                | 0                   | 0                          | 0                           | APR/MAY/JUNE          | 26                 | 9                          | 5                            | 4                           |