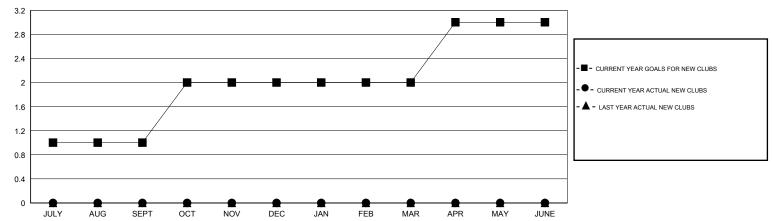

## GOALS AND ACTUAL NEW CLUBS CUMULATIVE

## District 5M 3

Results as of: 5/31/2014

GMT: Gary Fry LOCATION MINNESOTA GMT CA 1

|               |                  | Clubs               |                            |                             |                       |                    | Members                    |                              |                             |
|---------------|------------------|---------------------|----------------------------|-----------------------------|-----------------------|--------------------|----------------------------|------------------------------|-----------------------------|
|               | RESU             | LTS FOR 2013-2014   |                            |                             | RESULTS FOR 2013-2014 |                    |                            |                              |                             |
| QUARTER       | NEW CLUB<br>GOAL | ACTUAL NEW<br>CLUBS | ACTUAL<br>DROPPED<br>CLUBS | ACTUAL NET<br>GAIN/<br>LOSS | QUARTER               | NEW MEMBER<br>GOAL | ACTUAL TOTAL MEMBERS ADDED | ACTUAL<br>DROPPED<br>MEMBERS | ACTUAL NET<br>GAIN/<br>LOSS |
| JULY/AUG/SEPT | 1                | 0                   | 0                          | 0                           | JULY/AUG/SEPT         | 30                 | 12                         | 43                           | -31                         |
| OCT/NOV/DEC   | 1                | 0                   | 0                          |                             | OCT/NOV/DEC           | 27                 | 35                         | 70                           | -35                         |
| JAN/FEB/MAR   | 0                | 0                   | 0                          | 0                           | JAN/FEB/MAR           | 0                  | 20                         | 22                           | -2                          |
| APR/MAY/JUNE  | 1                | 0                   | 0                          | 0                           | APR/MAY/JUNE          | 26                 | 9                          | 5                            | 4                           |